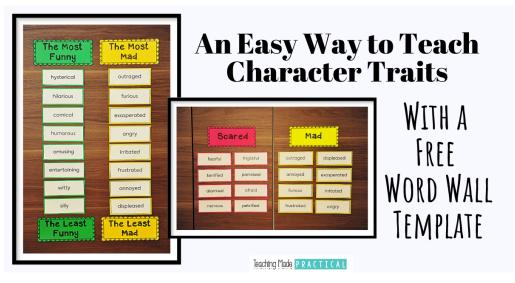

Mad
exasperated
annoyed
outraged
furious
frustrated
angry
displeased
Irritated

vexed

seething

Scared
terrified
panicked
nervous
afraid
alarmed
frightened
fearful
petrified
startled
spooked

Thankful appreciative grateful