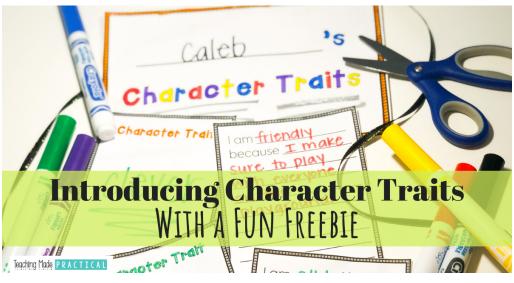

## More Character Trait Resources







## Character Traits: Synonyms

Nice
helpful
friendly
kindhearted
compassionate
pleasant
thoughtful
agreeable
courteous
agreeable

Mean
wicked
rude
thoughtless
impolite
cruel
hateful
unfriendly
unkind
malicious

Happy
cheerful
joyful
excited
satisfied
content
delighted
pleased
glad
ecstatic
thrilled

depressed serious gloomy miserable unhappy discouraged sorrowful mournful forlorn melancholy

smart
intelligent
brilliant
clever
bright
skillful
wise
brainy

selfless

Brave
daring
courageous
adventurous
fearless
heroic
valiant
unshrinking

offensive

Tricky
dishonest
deceitful
sneaky
secretive
sly
untrustworthy
crafty

Funny
amusing
hysterical
humorous
comical
hilarious
silly
droll

Mad
exasperated
annoyed
outraged
furious
frustrated
angry
displeased
Irritated

vexed

seething

Scared
terr